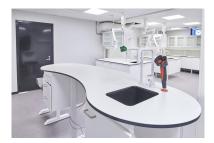

## Teacher's desk

Practical and modifiable

- A teacher's desk is available in the traditional rectangular shape, or a more modern rounded type. It is easy to gather around a bean-shaped teacher's desk to watch a demonstration, and it was also be used for group work.
- The desk can be equipped with a number of accessories, such as faucet and sink, safety panel and various under-desk furniture.
- Materials, handles and mechanisms are selected according to the quality category (Basic, Pro or Premium). Our experts will help you choose the right quality category. Read more about quality categories under the <u>VisuLab-</u> <u>system</u>.
- The desk is also available with electrical height adjustment. Height can be adjusted steplessly just by pressing a button.