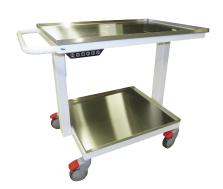

## **Electric trolley with battery**

- This product combines the good features of a trolley and an electronic desk: it is an ergonomic workstation that can be moved around and doubles as a storage place.
- The electric height adjustment mechanism is stable and stepless. The minimum and maximum heights can be adjusted according to the customer's needs. The control panel also has three memory locations.
- The battery enables up to 100 height adjustments per charge.
- The castors turn, and two of them can be locked in position.
- The worktop materials and dimensions are customized according to order. In the adjacent picture the trolley's top and bottom levels have stainless steel trays.